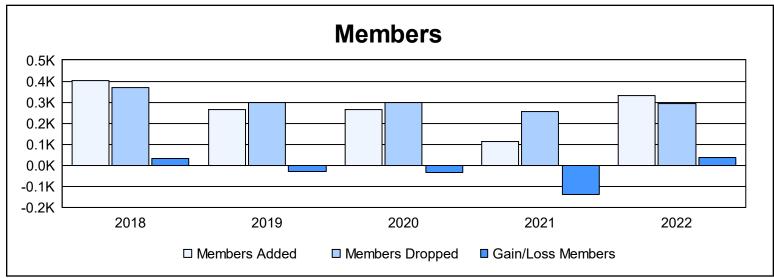

District 4 L3

As of June 2022 Cumulative

| Year      | New<br>Clubs | Dropped<br>Clubs | Gain/<br>Loss<br>Clubs | New<br>Members | Charter<br>Members | Reinstate<br>Members | Transfer<br>Members | Total<br>Member<br>Added | Total<br>Members<br>Dropped | Gain/<br>Loss<br>Members |
|-----------|--------------|------------------|------------------------|----------------|--------------------|----------------------|---------------------|--------------------------|-----------------------------|--------------------------|
| 2017-2018 | 5            | 2                | 3                      | 228            | 152                | 12                   | 9                   | 401                      | 370                         | 31                       |
| 2018-2019 | 2            | 1                | 1                      | 180            | 72                 | 12                   | 3                   | 267                      | 297                         | -30                      |
| 2019-2020 | 3            | 1                | 2                      | 178            | 73                 | 10                   | 4                   | 265                      | 298                         | -33                      |
| 2020-2021 | 0            | 4                | -4                     | 92             | 9                  | 9                    | 5                   | 115                      | 256                         | -141                     |
| 2021-2022 | 3            | 5                | -2                     | 183            | 74                 | 58                   | 14                  | 329                      | 292                         | 37                       |
| Average   | 3            | 3                | 0                      | 172            | 76                 | 20                   | 7                   | 275                      | 303                         | -27                      |