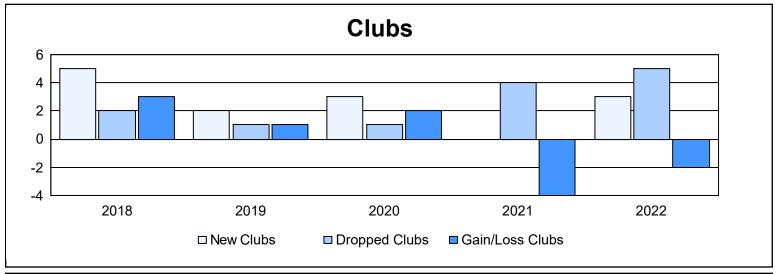

District 4 L3

As of June 2022 Cumulative

| Year      | New<br>Clubs | Dropped<br>Clubs | Gain/<br>Loss<br>Clubs | New<br>Members | Charter<br>Members | Reinstate<br>Members | Transfer<br>Members | Total<br>Member<br>Added | Total<br>Members<br>Dropped | Gain/<br>Loss<br>Members |
|-----------|--------------|------------------|------------------------|----------------|--------------------|----------------------|---------------------|--------------------------|-----------------------------|--------------------------|
| 2017-2018 | 5            | 2                | 3                      | 228            | 152                | 12                   | 9                   | 401                      | 370                         | 31                       |
| 2018-2019 | 2            | 1                | 1                      | 180            | 72                 | 12                   | 3                   | 267                      | 297                         | -30                      |
| 2019-2020 | 3            | 1                | 2                      | 178            | 73                 | 10                   | 4                   | 265                      | 298                         | -33                      |
| 2020-2021 | 0            | 4                | -4                     | 92             | 9                  | 9                    | 5                   | 115                      | 256                         | -141                     |
| 2021-2022 | 3            | 5                | -2                     | 183            | 74                 | 58                   | 14                  | 329                      | 292                         | 37                       |
| Average   | 3            | 3                | 0                      | 172            | 76                 | 20                   | 7                   | 275                      | 303                         | -27                      |